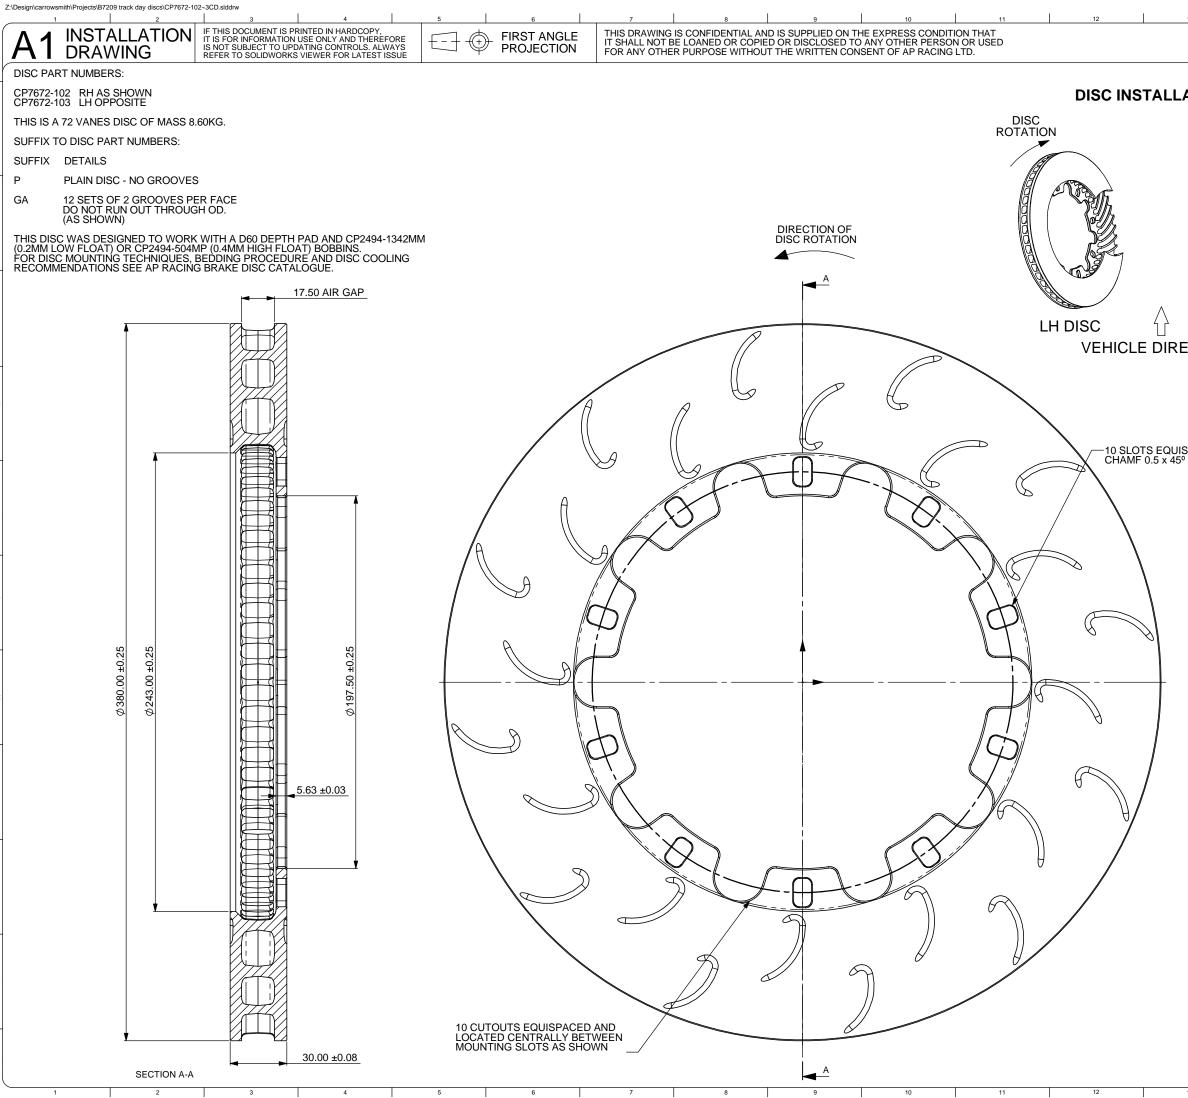

| 13 14                                | 1            | L            | ast S   | aved: carrov   | vsmith on 02 Dec                                                                             | cember 201<br>16 | 14 15 | :58:3    | 0 |
|--------------------------------------|--------------|--------------|---------|----------------|----------------------------------------------------------------------------------------------|------------------|-------|----------|---|
|                                      |              |              |         |                | AP Racin<br>Wheler R<br>Coventry                                                             | g<br>oad         |       |          | м |
|                                      |              |              | ୁ<br>ଜନ |                | Coventry<br>CV3 4LB                                                                          |                  |       |          |   |
| ATION                                | RACING       |              |         |                | Tel: +44 (0) 24 7663 9595<br>Fax: +44 (0) 24 7663 9559<br>e-mail: engineering@apracing.co.uk |                  |       | o.uk     |   |
| DISC                                 | -            | AP Racinę    | g Ltd.  | . 2014         | Web site: http://www.apracing.com<br>erations                                                |                  |       | om       |   |
| ROTATION                             | lssue<br>No. | Date & N     | NO.     |                | ations                                                                                       |                  | Zone  | Initials | L |
|                                      | 01           | 02/12/*      | 14 1    | FIRST ISS      |                                                                                              |                  | #     | cda      | 1 |
|                                      |              | B7209        | 9       |                |                                                                                              |                  |       |          |   |
| L ATA R                              |              |              |         |                |                                                                                              |                  |       |          |   |
|                                      |              |              |         |                |                                                                                              |                  |       |          |   |
|                                      |              |              |         |                |                                                                                              |                  |       |          | к |
|                                      |              |              |         |                |                                                                                              |                  |       |          |   |
| See B                                |              |              |         |                |                                                                                              |                  |       |          |   |
| A A A                                |              |              |         |                |                                                                                              |                  |       |          | - |
|                                      |              |              |         |                |                                                                                              |                  |       |          |   |
|                                      |              |              |         |                |                                                                                              |                  |       |          |   |
| RH DISC                              |              |              |         |                |                                                                                              |                  |       |          | J |
| ECTION                               |              |              |         |                |                                                                                              |                  |       |          |   |
|                                      |              |              |         |                |                                                                                              |                  |       |          |   |
|                                      |              |              |         |                |                                                                                              |                  |       |          |   |
|                                      |              |              |         |                |                                                                                              |                  |       |          |   |
|                                      |              |              |         |                |                                                                                              |                  |       |          | н |
|                                      |              |              |         |                |                                                                                              |                  |       |          |   |
| SPACED ON A PCD 223.00<br>BOTH SIDES |              |              |         |                |                                                                                              |                  |       |          |   |
| BOTH SIDES                           |              |              |         |                |                                                                                              |                  |       |          |   |
|                                      |              |              |         |                |                                                                                              |                  |       |          |   |
|                                      |              |              |         |                |                                                                                              |                  |       |          | G |
|                                      |              |              |         |                |                                                                                              |                  |       |          | ľ |
|                                      |              |              |         |                |                                                                                              |                  |       |          |   |
|                                      |              |              |         |                |                                                                                              |                  |       |          |   |
|                                      |              |              |         |                |                                                                                              |                  |       |          |   |
|                                      |              |              |         |                |                                                                                              |                  |       |          |   |
|                                      |              |              |         |                |                                                                                              |                  |       |          | F |
|                                      |              |              |         |                |                                                                                              |                  |       |          |   |
|                                      |              |              |         |                |                                                                                              |                  |       |          |   |
|                                      |              |              |         |                |                                                                                              |                  |       |          |   |
|                                      |              |              |         |                |                                                                                              |                  |       |          |   |
|                                      |              |              |         |                |                                                                                              |                  |       |          | E |
|                                      |              |              |         |                |                                                                                              |                  |       |          |   |
|                                      |              |              |         |                |                                                                                              |                  |       |          |   |
|                                      |              |              |         |                |                                                                                              |                  |       |          |   |
|                                      |              |              |         |                |                                                                                              |                  |       |          |   |
|                                      |              |              |         |                |                                                                                              |                  |       |          | D |
|                                      |              |              |         |                |                                                                                              |                  |       |          |   |
|                                      |              |              |         |                |                                                                                              |                  |       |          |   |
|                                      |              |              |         |                |                                                                                              |                  |       |          |   |
|                                      |              |              |         |                |                                                                                              |                  |       |          |   |
|                                      |              |              |         |                |                                                                                              |                  |       |          | c |
|                                      |              |              |         |                |                                                                                              |                  |       |          | ľ |
|                                      |              |              |         |                |                                                                                              |                  |       |          |   |
|                                      | SCA          | LE 1:1       |         |                | SHEET 1                                                                                      | OF 1             |       | I        | ┝ |
|                                      | DRA          |              | Chr     | is Arrowsr     | 1                                                                                            |                  |       |          | 1 |
|                                      | -            | ROVED        |         |                |                                                                                              |                  |       |          |   |
|                                      | <u> </u>     |              | CP:     | 3862-104/      | 105                                                                                          |                  |       |          | в |
|                                      |              |              |         | \/ <del></del> |                                                                                              |                  |       |          |   |
|                                      |              |              |         |                | FED DIS                                                                                      | SC               |       |          | L |
|                                      | Ø            | Ø380 x 30.00 |         |                |                                                                                              |                  |       |          |   |
|                                      |              |              | ~       |                |                                                                                              |                  |       |          | A |
|                                      |              | G NO.        |         | P7672          | -102~3CI                                                                                     |                  |       |          | J |
| 13 14                                | T            |              | 15      |                |                                                                                              | 16               |       |          |   |